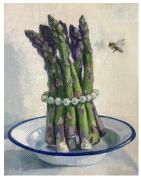

Rupert Shrive *Cauliflower*, 2020 Oil on linen 16 1/2 x 19 3/4 in 42 x 50 cm £2,500.00

21

Rupert Shrive *Ceps and Pencil*, 2020 Oil on linen 8 5/8 x 10 5/8 in 22 x 27 cm £1,600.00

22

Rupert Shrive Asparagus Pearls, 2020 Oil on linen 11 3/8 x 8 5/8 in 29 x 22 cm £1,600.00