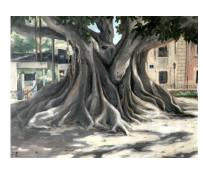

Rupert Shrive *Eucalyptus*, 2020 Oil on linen 21 5/8 x 15 in 55 x 38 cm £2,300.00

13

12

10

Rupert Shrive Ash Study Montmartre, 2020 Oil on linen 18 1/8 x 15 in 46 x 38 cm £2,500.00

Rupert Shrive Petrol Station Ficus 5 (with Dog), 2021 Oil on linen 38 1/4 x 51 1/8 in 97 x 130 cm £7,570.00

16

17

15

Rupert Shrive Petrol Station Ficus 1, 2018 Acrylic on linen 31 7/8 x 25 5/8 in 81 x 65 cm £5,800.00

F F C C S S 1 1 f

Rupert Shrive Petrol Station Ficus 3 (Rain), 2020 Oil on linen 51 1/8 x 38 1/4 in 130 x 97 cm £7,570.00