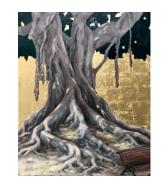

Rupert Shrive *Eucalyptus*, 2020 Oil on linen 21 5/8 x 15 in 55 x 38 cm £2,300.00

13

12

10

Rupert Shrive Ash Study Montmartre, 2020 Oil on linen 18 1/8 x 15 in 46 x 38 cm £2,500.00

Rupert Shrive Petrol Station Ficus 5 (with Dog), 2021 Oil on linen 38 1/4 x 51 1/8 in 97 x 130 cm £7,570.00

16

17

15

Rupert Shrive Petrol Station Ficus 1, 2018 Acrylic on linen 31 7/8 x 25 5/8 in 81 x 65 cm £5,800.00

F F C C S S 1 1 f

Rupert Shrive Petrol Station Ficus 3 (Rain), 2020 Oil on linen 51 1/8 x 38 1/4 in 130 x 97 cm £7,570.00